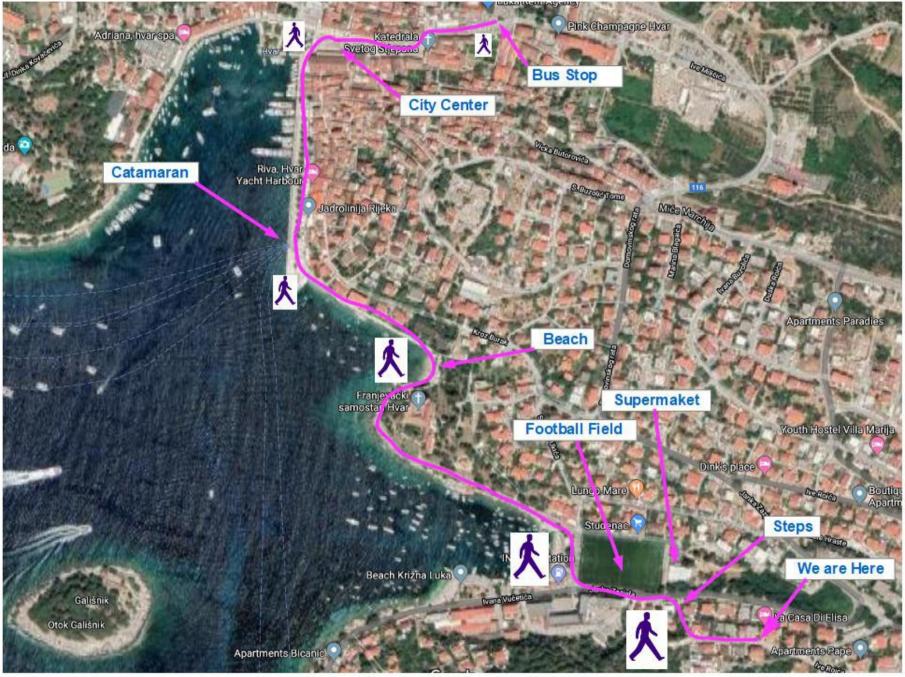

KRILO timetable and tickets = LINK

TP-LINE timetable and tickets = LINK

From HVAR PORT ...... if you are without your CAR ...... to CASA DI ELISA

By TAXI if you have many luggages

By foot in 10-15 minutes pleasant walking in front of the sea

Check the map in next page

Matko is your driver = +385 95 8838952

Www.casaelisa-hvar.com info@casaelisa-hvar.com Whatsapp +39 335 6919180